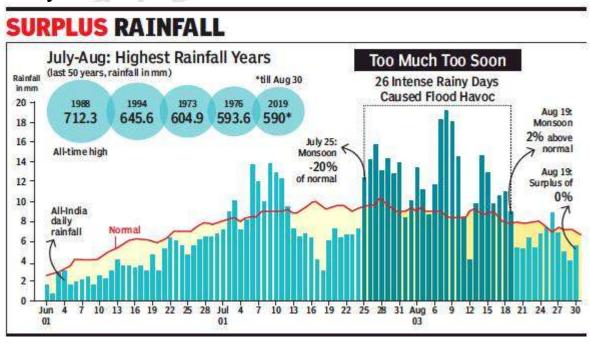

- ✓ While there were only four profitable public sector banks in the fourth quarter of 2018-19, 14 are now in the black
- ✓ The Finance Minister had mentioned that only six banks showcased profitability in the 4<sup>th</sup> Quarter of 2018-19, necessitating the merger
- ✓ The Finance Ministry opines that the merger of these 10 public sector banks (PSBs) will help India make a USD 5 Trillion Economy
- ✓ The merger process of 10 public sector banks is expected to be completed by March 31, 2020.
- ➤ Indian Meteorological Department (IMD) announced that July and August this year, the main monsoon months, were the wettest India has seen in the last 25 years

- ✓ The countrywide rainfall in the two months has been 10% above normal, the highest since 1994
- ✓ This is also the first time since 2010 that both July and August have received surplus all-India rainfall just the second time in the past 25 years
- ✓ July had ended with a 5% monsoon surplus, while August has 16% above-normal rainfall across the country in 30 days
- ✓ It has to be recalled that till June, the country had a 33% rainfall deficit, the worst for the month in five years.
- ➤ In a first such move, the Bareilly Municipal Corporation (BMC) proposes to rename Delapir Crossing as Abhinandan Chowk after Indian Air Force (IAF) Wing Commander Abhinandan Varthaman
- ✓ It also plans to rename Chowki Chauraha as Atal Chowk after former prime minister Atal Bihari Vajpayee
- ✓ Delapir Crossing is one of the city's prominent places and is close to IAF's Trishul air base