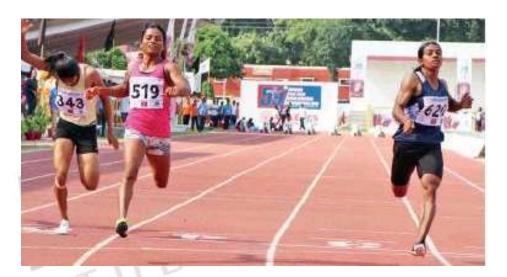

### **SPORTS**

Abhishek Verma - clinches gold in men's 10m air pistol event at ISSF World Cup in Rio de Janeiro

- ✓ The Haryana shooter scored 244.2 in the 8-man final for top position.
- ✓ Saurabh Chaudhary won bronze with 221.9
- ✓ The Indian duo has completely dominated the world stage in the 10m air pistol this year, with either Abhishek or Saurabh winning the gold in the four-edition World Cup series this year
- ✓ While Abhishek won gold in the second (Beijing) and fourth (Rio) editions, Saurabh took gold in the first (Delhi) and third (Munich) stages
- ✓ They have also won the Tokyo 2020 quotas already.
- Madurai girl Archana Suseendran won silver medal in the women's 100m final, apart from being part of the Tamil Nadu team which won gold in 4x100m relay with a meet record at the 59th National inter-state athletics meet in Lucknow

- ✓ The other members of the TN team were Dhana Lakshmi, R Nithya Ramraj and V Revathi
- ✓ The earlier record was held by Kerala women's team way back in 1997.
- ✓ Earlier, Archana won the 200m final on the opening day of the event
- ✓ Apart from Archana, Tamil Nadu's C Kanimozhi won silver in the women's 100m hurdles, while Jyothi Yarraji of Andhra Pradesh won the Gold
- ✓ Odisha's ace sprinter Dutee Chand won gold medal in the women's 100m event, while Himashree Roy of West Bengal finished at the third spot