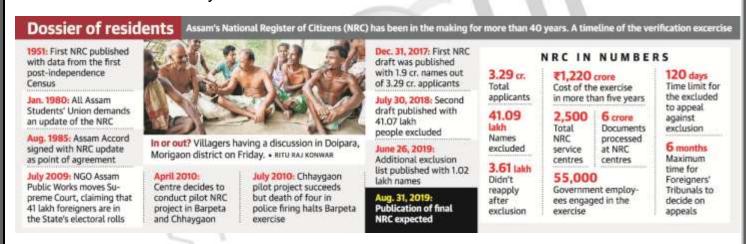

## **STATES**

Assam – to publish its "final" National Register of Citizens (NRC) on August 31

#### LIST FIRST COMPILED IN 1951

What Is NRC? | A list of Indian citizens residing in Assam, NRC was first compiled in 1951 after the govt flagged a huge influx of people fleeing erstwhile East Pakistan

How 1951 NRC Was Compiled | It was an extension of 1951 census report & included names of Indian citizens living in Assam as on Jan 26, 1950, and those born in the state or had parents living there for at least 5 yrs prior to cutoff

Papers being checked at an NRC seva kendra in Guwahati

How It's Being Updated | By establishing residency status through legacy data of Indian

citizens. Applicants can obtain data from '51 NRC & electoral rolls up to March 24, 1971

What The NRC Is Not | It's not a proof of citizenship. The first NRC was purely an administrative document

'Foreigner' In NRC Context |

Anyone whose name or ancestry doesn't find mention in the 1951 NRC. The Assam Accord of 1985 stipulates the midnight of March 24, 1971, as the cutoff to identify a 'foreigner'

- ✓ More than 41 lakh people were excluded from the draft NRC in two phases
- ✓ The period for filing appeals before the foreigners' tribunals has been extended from 60 to 120 days.

- ✓ The tentative deadline for completion of the appeals process is three years
- The West Bengal assembly passed a bill making mob assault and lynching punishable with jail term for three years to life for those injuring a person and capital punishment for causing death.
- ✓ The bill carries punishment of a jail term for three years to life imprisonment in cases of assault leading to injury, besides a fine ranging from □1lakh to □3 lakh.
- ✓ In the event of the victim's death, the perpetrators can be punished with death sentence or rigorous life imprisonment, and a fine up to □5 lakh.
- ✓ Apart from this, it also proposes a one-year jail term and a fine of □50,000 for "publishing, communicating or disseminating offensive material by any method physical or electronic" bringing into its ambit social media platforms.
- The Bihar government banned pan masala containing magnesium carbonate in the state