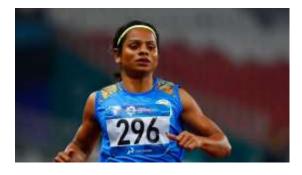

- ✓ The other members of the TN team were Dhana Lakshmi, R Nithya Ramraj and V Revathi
- ✓ The earlier record was held by Kerala women's team way back in 1997.
- ✓ Earlier, Archana won the 200m final on the opening day of the event
- ✓ Apart from Archana, Tamil Nadu's C Kanimozhi won silver in the women's 100m hurdles, while Jyothi Yarraji of Andhra Pradesh won the Gold
- ✓ Odisha's ace sprinter Dutee Chand won gold medal in the women's 100m event, while Himashree Roy of West Bengal finished at the third spot