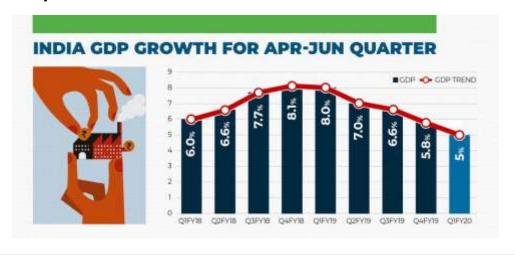

## **ECONOMY**

➤ The country's GDP growth - slowed to an over six-year low of 5% in the April-June quarter

- ✓ As per the data released by the National Statistics Office (NSO), GDP growth in the April-June quarter, the first quarter of the fiscal year, slowed to 5%, lower than the 5.8% in the previous quarter and below the 8% in the first quarter of the previous year
- ✓ The reasons attributed to the sluggish economy ranges from a manufacturing sector expansion of just 0.6%, sluggish financial services, farm and construction sectors and a slowdown in consumption.

- ✓ Several key sectors such as automobiles have faced the impact of the slowdown leading to job losses and a cutback on production by companies
- ✓ The RBI has cut interest rates for four consecutive times to counter the slowdown in the economy