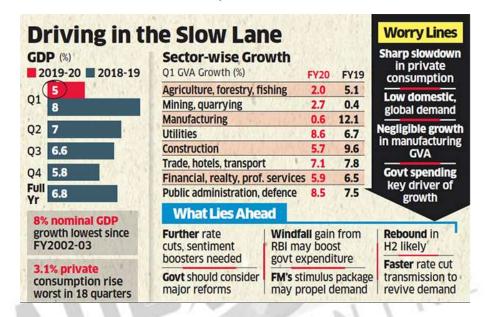

## **ECONOMY**

➤ The country's GDP growth - slowed to an over six-year low of 5% in the April-June quarter

- ✓ As per the data released by the National Statistics Office (NSO), GDP growth in the April-June quarter, the first quarter of the fiscal year, slowed to 5%, lower than the 5.8% in the previous quarter and below the 8% in the first quarter of the previous year
- ✓ The reasons attributed to the sluggish economy ranges from a manufacturing sector expansion of just 0.6%, sluggish financial services, farm and construction sectors and a slowdown in consumption.

- ✓ Several key sectors such as automobiles have faced the impact of the slowdown leading to job losses and a cutback on production by companies
- ✓ The RBI has cut interest rates for four consecutive times to counter the slowdown in the economy